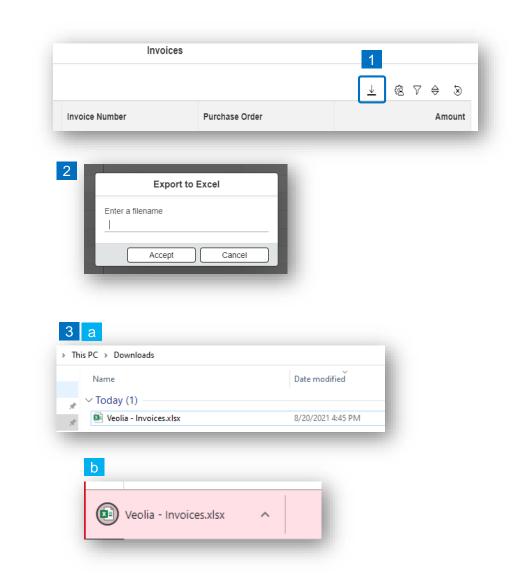

#### Filtering

- **1** Select the 'Filtering' icon earrow P.
- 2 Select 'Add + Add .
- 3 Select the column that will be filtered from the left drop-down list.
- 4 Select specific item(s) to filter from the right drop-down list, then "Apply".
- 5 **To clear all filters,** click on the icon