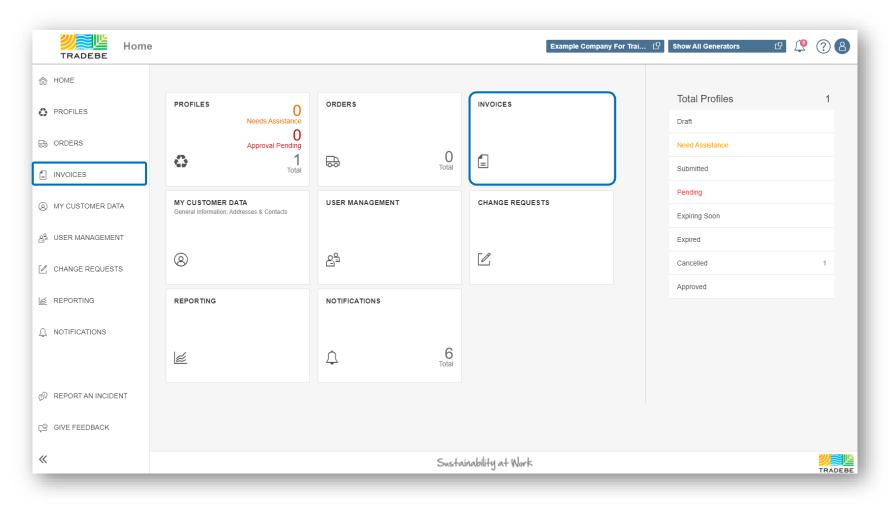

#### **Export Invoice List**

- 1 **Export invoice list to Excel** by clicking on the download button  $\downarrow$ .
- 2 Enter a File Name in the pop-up to save the document in your computer.
- The file will save in your computer in the 'Downloads' folder. 
   It will also appear at the bottom-left of your screen when completed.